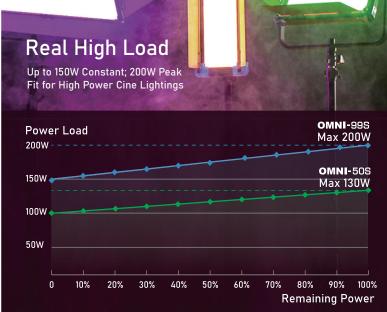

# **Specifications**

| Model         | OMNI-50S                                                  | OMNI-99S                                                  |
|---------------|-----------------------------------------------------------|-----------------------------------------------------------|
| Voltage       | 14.4V (11-16.8V)                                          | 14.4V (11-16.8V)                                          |
| Capacity      | 50Wh/3.45Ah                                               | 99Wh/6.9Ah                                                |
| Constant Load | 100W/8A                                                   | 150W/12A                                                  |
| D-tap         | 14.4V= 8A                                                 | 14.4V== 12A                                               |
| DC Barrel     | 8.4V(Reg.) = 3A                                           | 8.4V(Reg.) = 3A                                           |
| USB-C         | 5V/ 9V/ 12V/ 15V/ 20V(Max) = 3.25A(65W) out; 1.5A(30W) in | 5V/ 9V/ 12V/ 15V/ 20V(Max) = 3.25A(65W) out; 2.4A(48W) in |
| USB-A         | 5V/2A, 10W                                                | 5V/2A, 10W                                                |
| Temperature   | -20°C ~ +50°C                                             | -20°C ~ +50°C                                             |
| Size & Weight | 102×74×33mm, 0.33kg                                       | 102×74×52mm, 0.55kg                                       |