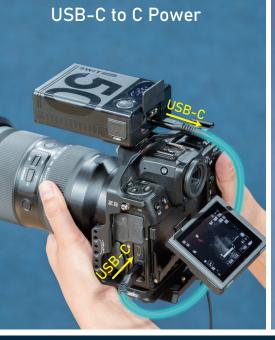

#### 65W USB-C for Laptop

5V / 9V / 12V / 15V / 20V(Max)=3.25A BC1.2, QC2.0/3.0, FCP, SCP, PD2.0/3.0

USB-C Charging Time

OMNI-50S 30W in 2.5 hours OMNI-99S 48W in 2.75 hours

Facebook Page