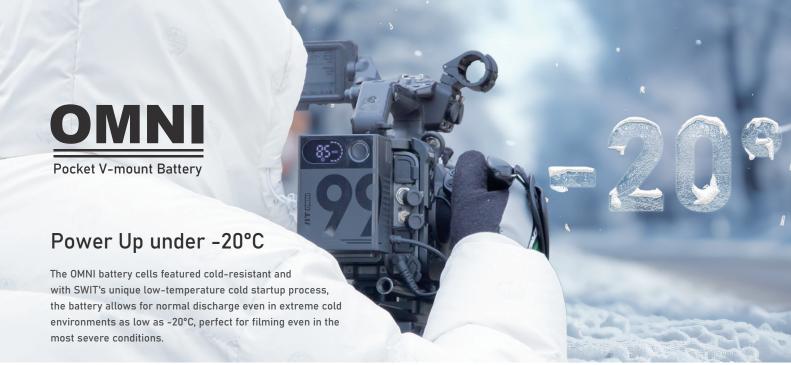

#### Pocket V-mount

50Wh and 99Wh Mini-size

SWIT's 3rd generation mini-size pocket V-mount camera battery with LED power info display and versatile DC interfaces including 65W USB-C and 8.4V DC.

The sleek design adds a touch of sophistication to your gear, making a statement on set or in any professional environment.