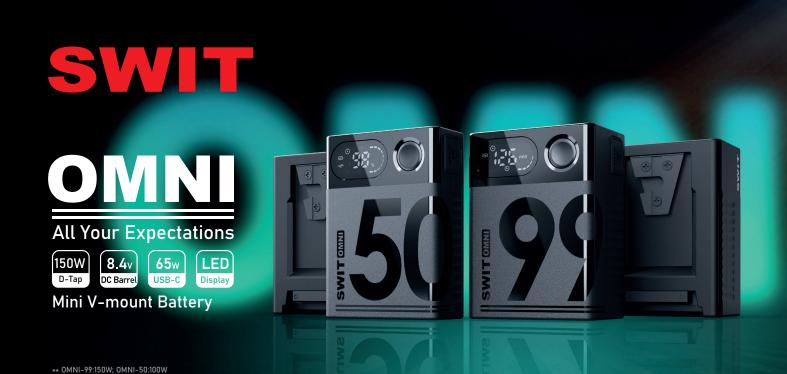

#### Pocket V-mount

50Wh and 99Wh Mini-size

SWIT's 3rd generation mini-size pocket V-mount camera battery with LED power info display and versatile DC interfaces including 65W USB-C and 8.4V DC.

The sleek design adds a touch of sophistication to your gear, making a statement on set or in any professional environment.