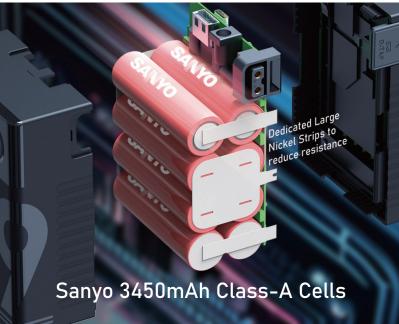

5V 2A out

Connect dummy battery to power cameras

D-tap DC 14.4V 8A out **OMNI-5**0S DC 14.4V 12A out **OMNI-**99S

OMNI batteries adopt the highest capacity of Sanyo Lithium cells, and the mini-size is never compromized on power performance and interfaces.

# **Specifications**

| Model         | OMNI-50S                                                  | OMNI-99S                                                  |
|---------------|-----------------------------------------------------------|-----------------------------------------------------------|
| Voltage       | 14.4V (11-16.8V)                                          | 14.4V (11-16.8V)                                          |
| Capacity      | 50Wh/3.45Ah                                               | 99Wh/6.9Ah                                                |
| Constant Load | 100W/8A                                                   | 150W/12A                                                  |
| D-tap         | 14.4V= 8A                                                 | 14.4V== 12A                                               |
| DC Barrel     | 8.4V(Reg.) = 3A                                           | 8.4V(Reg.) = 3A                                           |
| USB-C         | 5V/ 9V/ 12V/ 15V/ 20V(Max) = 3.25A(65W) out; 1.5A(30W) in | 5V/ 9V/ 12V/ 15V/ 20V(Max) = 3.25A(65W) out; 2.4A(48W) in |
| USB-A         | 5V/2A, 10W                                                | 5V/2A, 10W                                                |
| Temperature   | -20°C ~ +50°C                                             | -20°C ~ +50°C                                             |
| Size & Weight | 102×74×33mm, 0.33kg                                       | 102×74×52mm, 0.55kg                                       |