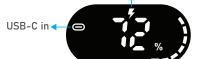

### Power Info Display

Pole-tap out Power bar

Display power percentage

Display remaining run time (touch or press the button)

Charging

Display charging percentage and progress bar is blinking

Display 3-Level Battery Health Status