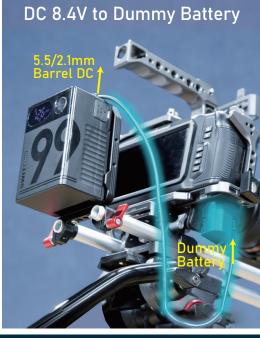

## Multiple DC Sockets

USB-A

| USB-C  | 65W out, 30W in                 | OMNI-50S |
|--------|---------------------------------|----------|
| 030-0  | 65W out, 48W in                 | OMNI-998 |
|        | Power Laptop and Charging input |          |
| Barrel | DC 8.4V (Reg.) 3A out           |          |

5V 2A out

Connect dummy battery to power cameras

D-tap DC 14.4V 8A out **OMNI-5**0S DC 14.4V 12A out **OMNI-**99S

OMNI batteries adopt the highest capacity of Sanyo Lithium cells, and the mini-size is never compromized on power performance and interfaces.