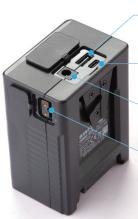

## Multiple DC Sockets

USB-A

| USB-C  | 65W out, 30W in                 | OMNI-50S |
|--------|---------------------------------|----------|
| 030-0  | 65W out, 48W in                 | OMNI-998 |
|        | Power Laptop and Charging input |          |
| Barrel | DC 8.4V (Reg.) 3A out           |          |

5V 2A out

Connect dummy battery to power cameras

D-tap DC 14.4V 8A out **OMNI-5**0S DC 14.4V 12A out **OMNI-**99S

OMNI batteries adopt the highest capacity of Sanyo Lithium cells, and the mini-size is never compromized on power performance and interfaces.