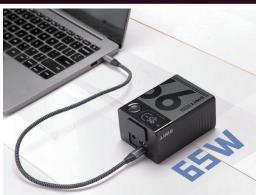

#### 65W USB-C for Laptop

5V / 9V / 12V / 15V / 20V(Max)=3.25A BC1.2, QC2.0/3.0, FCP, SCP, PD2.0/3.0

USB-C Charging Time

OMNI-50S 30W in 2.5 hours OMNI-99S 48W in 2.75 hours

Facebook Page