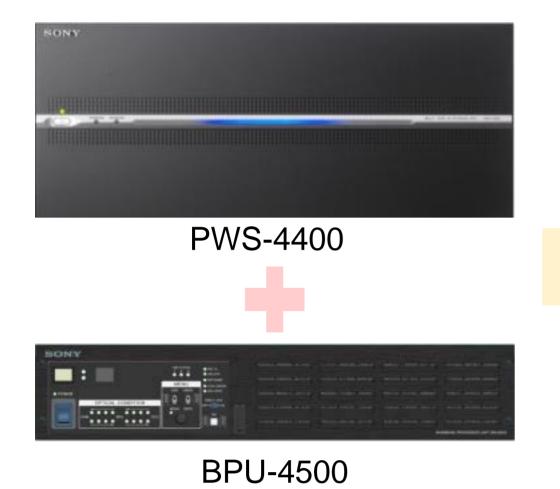

## **BPU with Server**

# **Other Key USPs and Specs**

- Camera
  - Newly developed Super 35mm imager with Global Shutter
  - PL mount lens interface
  - Same form factor as HDC- camera, ND/CC motorised filters adopted
  - Same Accessories as HDC series i.e. RCP, HDVF
- BPU with Server
  - 3U height, 19 inch rack mount width
  - 4TB memory standard (1h @4K/UHD 8x), expandable up to 16TB (4h @4K/UHD 8x)
  - all-in one solution for UHFR recording and normal speed highlights editing by one operator
  - NMI as standard
  - HD-Cut out of UHFR