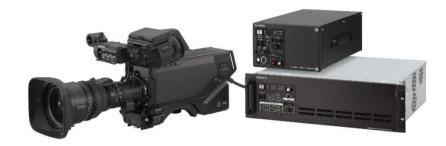

### HDC-4800 4K/HD Ultra Slowmotion Camera System

- An Ultra High Frame rate camera, like any normal system Camera
- Server integrated into BPU provides not only highest record time but also highest speed replay workflow

#### **Key Features/Benefits**

- 400fps in 4K / 800fps in HD
- Never miss any actions with Up to 4 hours in 4K UHFR recording
- Simple, fast & Seemless Highlight editing with real-time clips sharing with PWS-4500 SharePlay 10Gb Network
- Wide Colour Space & HDR Capable
- Flicker-free function without any delay
- IP Ready with NMI standard

# **Other Key USPs and Specs**

- Camera
  - Newly developed Super 35mm imager with Global Shutter
  - PL mount lens interface
  - Same form factor as HDC- camera, ND/CC motorised filters adopted
  - Same Accessories as HDC series i.e. RCP, HDVF
- BPU with Server
  - 3U height, 19 inch rack mount width
  - 4TB memory standard (1h @4K/UHD 8x), expandable up to 16TB (4h @4K/UHD 8x)
  - all-in one solution for UHFR recording and normal speed highlights editing by one operator
  - NMI as standard
  - HD-Cut out of UHFR