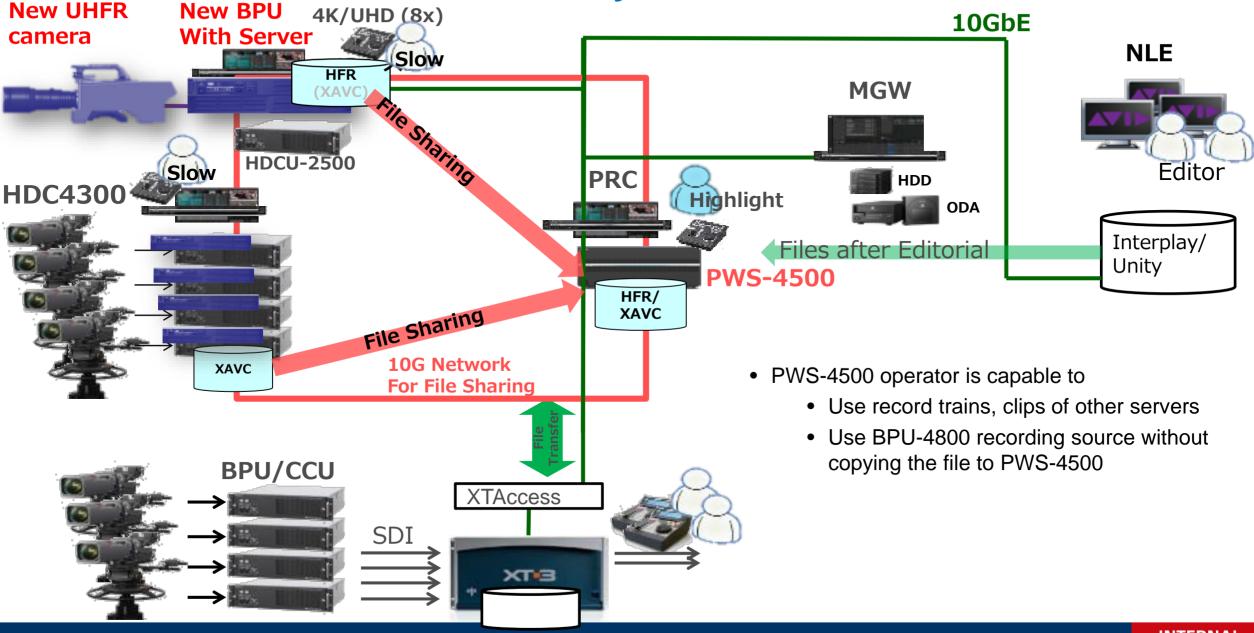

## **Share-Play Work flow**

#### 4K HFR Processor Unit with Storage

- HFR speed data is recorded by HFR data
- File Sharing with New PWS-4500 server can be available.
- File transfer with media Gate way or direct transfer from optional extension board.