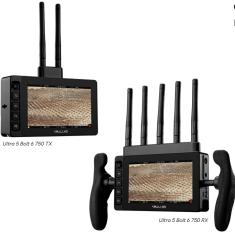

## **Built-in Wireless**

Teradek Bolt 6 transmitter and receiver models with flawless 6GHz connectivity