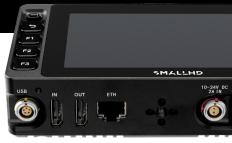

#### **ULTRA 5 SPECIFICATIONS**

Brightness: 3000nits
Resolution: 1920 x 1080

**HDMI:** 1x HDMI 2.0 (4Kp30) (I/O)

**SDI:** 1x 3G/HD-SDI (I/O)

Interface: Touchscreen; Joystick; Back-Button;

3x Custom Function Buttons

Power: 2pin Locking Connector (10-34V DC, 1.6A)

Color: DCI-P3

Battery Support: Optional Gold / V-Mount Plate

(sold separately)