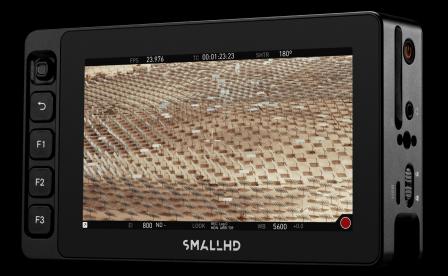

#### **ULTRA 5**

Powerful, dazzling, and packed with hardware, Ultra 5 boasts 3000nits of brightness, P3 color-accuracy, a locking power adaptor, an Ethernet port for ARRI and Sony camera control, a full suite of large, front-facing physical buttons, and all your favorite PageOS 5 tools, functions, and settings pages on a fully-loaded 5-inch touchscreen monitor.

# **Two Interface Options**

Intuitive touchscreen plus a full complement of front-facing user function buttons

#### **ULTRA 5 SPECIFICATIONS**

Brightness: 3000nits
Resolution: 1920 x 1080

**HDMI:** 1x HDMI 2.0 (4Kp30) (I/O)

**SDI:** 1x 3G/HD-SDI (I/O)

Interface: Touchscreen; Joystick; Back-Button;

3x Custom Function Buttons