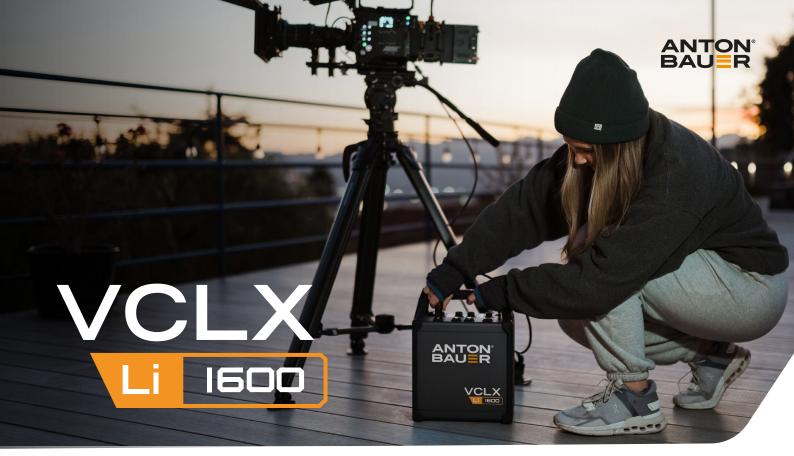

# Feature Length Production Power

Power through your next production with VCLX LI, the most powerful of Anton/Bauer's Academy Award-winning block battery system.

The versatile freestanding 1600Wh power station drives demanding high-current camera and lights with consistent power at 14.4V, 28V and 48V for peak performance on cinematic productions. Engineered to withstand the rigors of set life, advanced battery management technology prolongs the life of the battery while protecting your powered equipment.