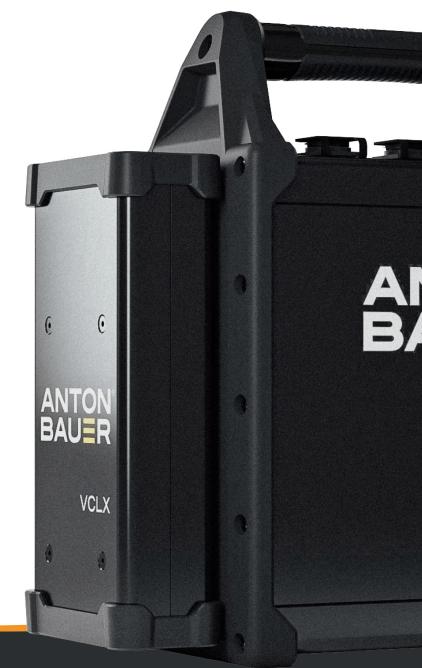

## **Built Better**

Rugged and reliable for perfect performance. Designed to withstand the rigors of set life, grip trucks and shipping cases, VCLX LI is engineered from tough anodized aluminum with over-molded end caps and handle grip. Passive cooling means no fan noise on set, and a sealed IP65 weatherproof case guarantees true go anywhere power.