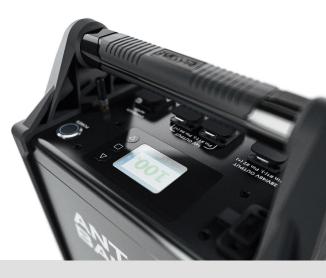

#### Accurate Intelligence

Monitor remaining runtime, charge time or active power draw at a glance with the 2.4" color LCD screen. Perform real-time onboard diagnostics to keep your battery and equipment performing perfectly. Focus on the action on set while VCLX smart technology calculates everything being powered via XLR3, XLR4 or USB for maximum power efficiency.