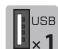

To make convenient connections, the PB-S batteries provide USB output socket and up to 4 D-tap sockets for camera-top devices.

V-mount

**Gold mount** 

PB-S98A/S 98Wh

- Square shape design for Cine-cameras
- Max 100W, 8A high load
- 2× D-tap output sockets
- ◆ 1× USB 5V/2A power output sockets
- LCD display accurate remaining run time
- Display power info in both SONY & RED
- Multiple circuit protections

PB-S98A: Gold mount PB-S98S: V-mount

| Model                |            | PB-S98S     | PB-S98A     |
|----------------------|------------|-------------|-------------|
| Battery plate        |            | V-mount     | Gold-mount  |
| Nominal voltage      |            | 14.4V       | 14.4V       |
| Capacity             |            | 98Wh,6.8Ah  | 98Wh,6.8Ah  |
|                      | Electrodes | 100W,8A     | 100W,8A     |
| Max                  | D-TAP      | 100W,8A     | 100W,8A     |
| output               | USB        | 10W,5V/2A   | 10W,5V/2A   |
|                      | In total   | 100W        | 100W        |
| Dimension            |            | 121×95×59mm | 121×95×62mm |
| Net weight           |            | 0.809kg     | 0.800kg     |
| Max charging current |            | 3A          | 3A          |
| D-TAP socket number  |            | 2           | 2           |
| USB socket number    |            | 1           | 1           |