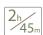

Display remaining running time when the battery is powering on camera or any devices. Press power check button can switch to power percentage display.

When remaining running time is less than 15 minutes, the LCD will flash to remind changing battery.