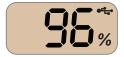

**Power info display** – The LCD displays remaining power percentage, remaining working time, low power warning, and battery cycle times.

Display power percentage when the battery is free or during charging.