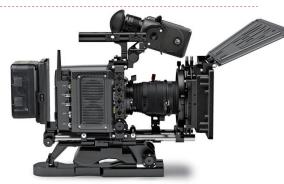

## **Multi-sockets Square Li-ion Battery**

PB-S series camera batteries are compact designed, shorter than normal V/Gold mount batteries, and match perfectly with most of the Cine-cameras.

The build-in LCD can display accurate power info during charging and discharging, and support viewfinder info display on both SONY and RED cameras.

To make convenient connections, the PB-S batteries provide USB output socket and up to 4 D-tap sockets for camera-top devices.

V-mount

**Gold mount** 

PB-S98A/S 98Wh

- Square shape design for Cine-cameras
- Max 100W, 8A high load
- 2× D-tap output sockets
- ◆ 1× USB 5V/2A power output sockets
- LCD display accurate remaining run time
- Display power info in both SONY & RED
- Multiple circuit protections