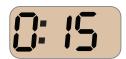

Display remaining running time when the battery is powering on camera or any devices. Press power check button can switch to power percentage display.

When remaining running time is less than 15 minutes, the LCD will flash to remind changing battery.