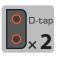

To make convenient connections, the PB-S batteries provide USB output socket and up to 4 D-tap sockets for camera-top devices.

V-mount

**Gold mount** 

PB-S98A/S 98Wh

- Square shape design for Cine-cameras
- Max 100W, 8A high load
- 2× D-tap output sockets
- ◆ 1× USB 5V/2A power output sockets
- LCD display accurate remaining run time
- Display power info in both SONY & RED
- Multiple circuit protections

PB-S98A: Gold mount PB-S98S: V-mount

| Model                |            | PB-S98S     | PB-S98A     |
|----------------------|------------|-------------|-------------|
| Battery plate        |            | V-mount     | Gold-mount  |
| Nominal voltage      |            | 14.4V       | 14.4V       |
| Capacity             |            | 98Wh,6.8Ah  | 98Wh,6.8Ah  |
|                      | Electrodes | 100W,8A     | 100W,8A     |
| Max                  | D-TAP      | 100W,8A     | 100W,8A     |
| output               | USB        | 10W,5V/2A   | 10W,5V/2A   |
|                      | In total   | 100W        | 100W        |
| Dimension            |            | 121×95×59mm | 121×95×62mm |
| Net weight           |            | 0.809kg     | 0.800kg     |
| Max charging current |            | 3A          | 3A          |
| D-TAP socket number  |            | 2           | 2           |
| USB socket number    |            | 1           | 1           |