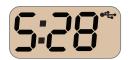

Display remaining running time when the battery is powering on camera or any devices. Press power check button can switch to power percentage display.

When remaining running time is less than 15 minutes, the LCD will flash to remind changing battery.