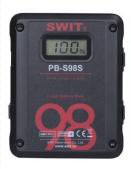

To make convenient connections, the PB-S batteries provide USB output socket and up to 4 D-tap sockets for camera-top devices.

V-mount

**Gold mount** 

PB-S98A/S 98Wh

- Square shape design for Cine-cameras
- Max 100W, 8A high load
- 2× D-tap output sockets
- ◆ 1× USB 5V/2A power output sockets
- LCD display accurate remaining run time
- Display power info in both SONY & RED
- Multiple circuit protections

PB-S98A: Gold mount PB-S98S: V-mount

| Model                |            | PB-S98S     | PB-S98A     |
|----------------------|------------|-------------|-------------|
| Battery plate        |            | V-mount     | Gold-mount  |
| Nominal voltage      |            | 14.4V       | 14.4V       |
| Capacity             |            | 98Wh,6.8Ah  | 98Wh,6.8Ah  |
|                      | Electrodes | 100W,8A     | 100W,8A     |
| Max                  | D-TAP      | 100W,8A     | 100W,8A     |
| output               | USB        | 10W,5V/2A   | 10W,5V/2A   |
|                      | In total   | 100W        | 100W        |
| Dimension            |            | 121×95×59mm | 121×95×62mm |
| Net weight           |            | 0.809kg     | 0.800kg     |
| Max charging current |            | 3A          | 3A          |
| D-TAP socket number  |            | 2           | 2           |
| USB socket number    |            | 1           | 1           |

**Power info display** – The LCD displays remaining power percentage, remaining working time, low power warning, and battery cycle times.

Display power percentage when the battery is free or during charging.