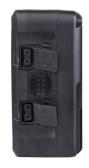

To make convenient connections, the PB-S batteries provide USB output socket and up to 4 D-tap sockets for camera-top devices.

V-mount

**Gold mount** 

PB-S98A/S 98Wh

- Square shape design for Cine-cameras
- Max 100W, 8A high load
- 2× D-tap output sockets
- ◆ 1× USB 5V/2A power output sockets
- LCD display accurate remaining run time
- Display power info in both SONY & RED
- Multiple circuit protections

PB-S98A: Gold mount PB-S98S: V-mount

| Model                |            | PB-S98S     | PB-S98A     |
|----------------------|------------|-------------|-------------|
| Battery plate        |            | V-mount     | Gold-mount  |
| Nominal voltage      |            | 14.4V       | 14.4V       |
| Capacity             |            | 98Wh,6.8Ah  | 98Wh,6.8Ah  |
|                      | Electrodes | 100W,8A     | 100W,8A     |
| Max                  | D-TAP      | 100W,8A     | 100W,8A     |
| output               | USB        | 10W,5V/2A   | 10W,5V/2A   |
|                      | In total   | 100W        | 100W        |
| Dimension            |            | 121×95×59mm | 121×95×62mm |
| Net weight           |            | 0.809kg     | 0.800kg     |
| Max charging current |            | 3A          | 3A          |
| D-TAP socket number  |            | 2           | 2           |
| USB socket number    |            | 1           | 1           |