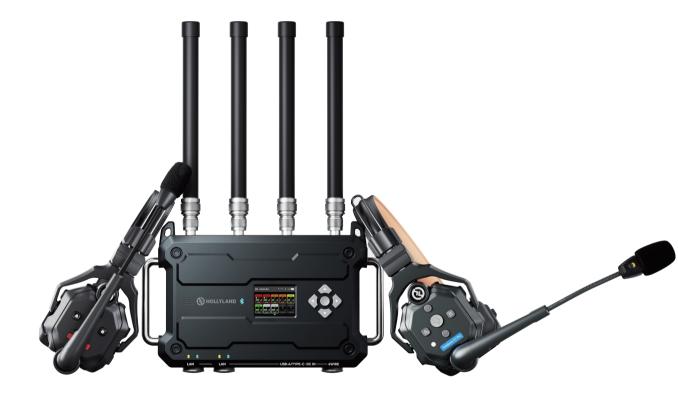

## Solidcom C1 Pro - Roaming Hub

## Stay Connected, Roam Freely

Designed with the expressed needs of customers in mind, Solidcom C1 Pro - Roaming Hub boasts support for up to 20 headsets and 6 groups, seamless roaming, an extensive range of 1,600ft (500m), and backward compatibility, among other powerful functions and features. This innovative solution will definitely empower people across all styles of communication settings, including filmmaking and video production, and take their communication experience to new heights.

## | Specifications

|                                    | Hub                                                                                                                                                                                                                                                                                                                                   |
|------------------------------------|---------------------------------------------------------------------------------------------------------------------------------------------------------------------------------------------------------------------------------------------------------------------------------------------------------------------------------------|
| LOS Range                          | 1,600ft (500m)                                                                                                                                                                                                                                                                                                                        |
| Operating Frequency                | 1904 - 1919 MHz: China 1880 - 1900 MHz: Europe, South Africa, much of Asia, Hong Kong SAR, Australia, and New Zealand (10 channels) 1880 - 1895 MHz: Taiwan (8 channels) 1893 - 1906 MHz: Japan (J-DECT) 1910 - 1920 MHz: Brazil (10 channels) 1910 - 1930 MHz: Much of Latin America excluding Brazil. 1920 - 1930 MHz: USA & Canada |
| Transmit Power                     | ≤ 21 dBm                                                                                                                                                                                                                                                                                                                              |
| Bandwidth                          | 1.728 MHz                                                                                                                                                                                                                                                                                                                             |
| Modulation Mode                    | GFSK                                                                                                                                                                                                                                                                                                                                  |
| Frequency Response                 | 100 Hz - 7 kHz (±3dB) @1 kHz                                                                                                                                                                                                                                                                                                          |
| Receiver Sensitivity               | ≤ -90 dBm                                                                                                                                                                                                                                                                                                                             |
| SNR                                | > 55dB                                                                                                                                                                                                                                                                                                                                |
| Antenna Gain                       | 4 dBi (all directions)                                                                                                                                                                                                                                                                                                                |
| DC Voltage Range                   | 7 - 30V, < 1A@12V                                                                                                                                                                                                                                                                                                                     |
| V/G Mount Battery<br>Voltage Range | 11 - 30V, < 1A@12V                                                                                                                                                                                                                                                                                                                    |
| Power Consumption                  | < 1A@12V                                                                                                                                                                                                                                                                                                                              |
| Dimensions                         | 302mm × 181.52mm × 63.6mm                                                                                                                                                                                                                                                                                                             |
| Weight                             | 1797.5g (63.4oz)                                                                                                                                                                                                                                                                                                                      |
| Temperature Range                  | -10 - 45°C (working)<br>-20 - 60°C (storage)                                                                                                                                                                                                                                                                                          |