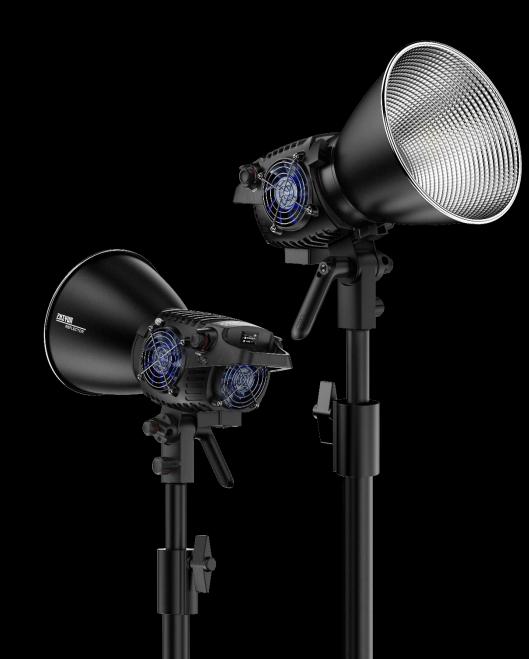

## **ZHIYUN B-Series COB Lights**

In ZHIYUN, we're introducing a range of film and studio lights that are easy to use and set up, with power ranging from 100W to 500W. These products cater to all scenarios and are compatible with all Bowens mount accessories.

#### Portable and Pro Lights From 100W to 500W

In ZHIYUN, we're introducing a range of film and studio lights that are easy to use and set up, with power ranging from 100W to 500W. They are for scenarios and are compatible with all Bowens mount accessories.

And the DynaVort Cooling System<sup>™</sup> reduces the product size to less than a quarter of similar lights on the market.