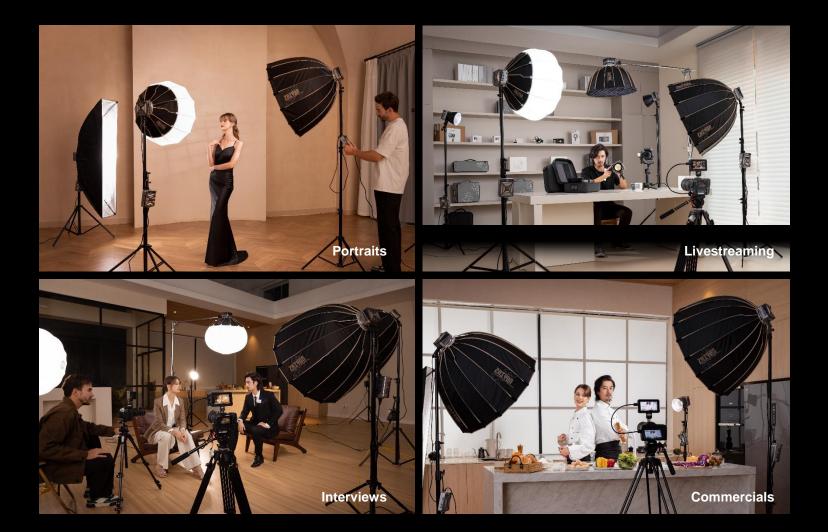

## Multiple Modifiers For Different Scenarios

- Portraits
- Livestreaming
- Interviews
- Commercials

ZHIYUN B-series COB lights deliver pro-level light shaping and control to easily fit various lighting scenarios, fully bringing out texture and dimension whether shooting portraits, live streaming, interviews, or commercials.

### **Multiple Modifiers For Different Scenarios**

Bigger softbox sizes allow light to diffuse more for natural softness. We offer custom 600mm and 900mm parabolic softboxes, and 650mm and 850mm lantern softboxes, all with industry standard Bowens mounts along with grids, barn doors etc.