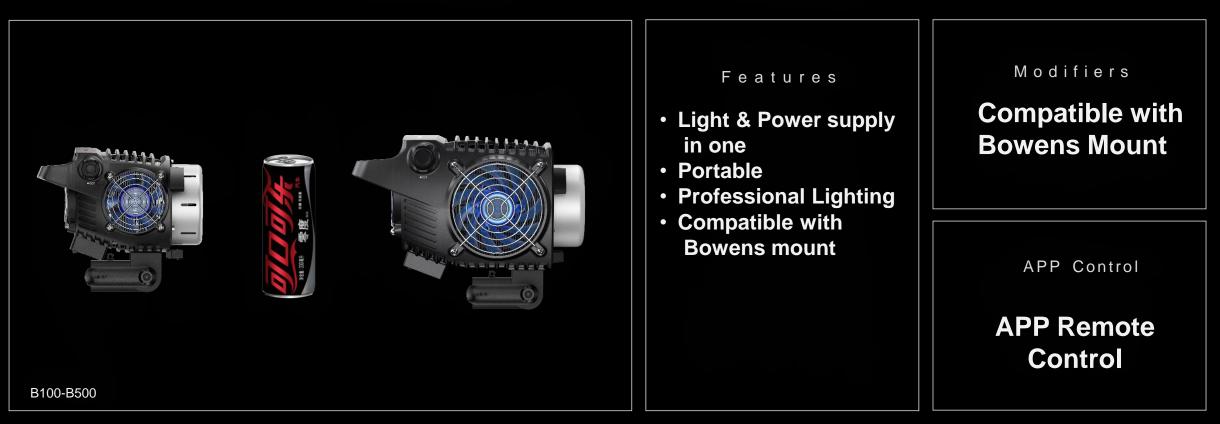

## ZHIYUN COB Lights for Livestreaming

ZHIYUN

B100-B500

Output Power

- Integrated the power source directly into the light, no need for external power supplies
- Can work with just one AC cable, combining light control and power into one to be more lightweight
- Lightweight, user-friendly and professional for different scenarios in large indoor scenes and small studios