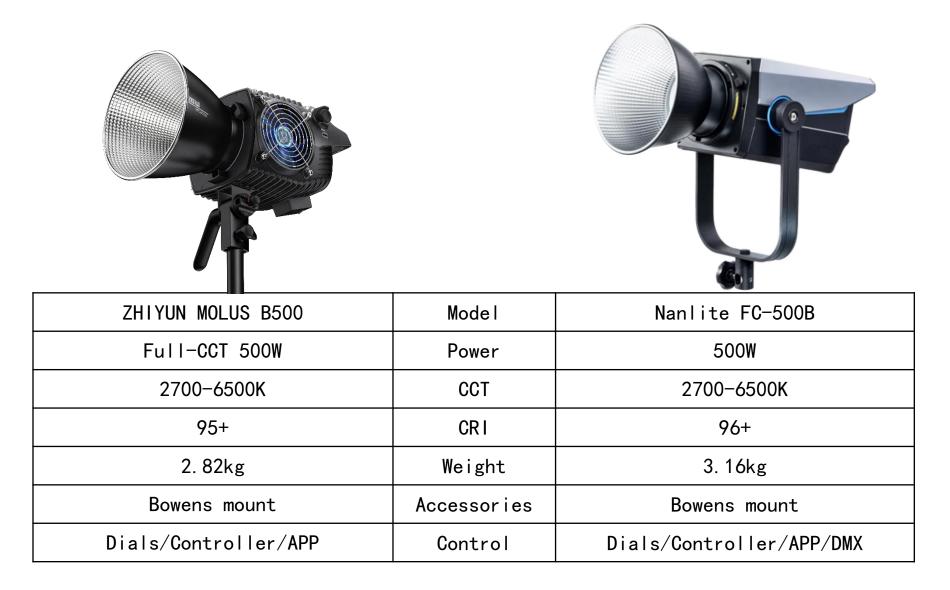

Dials/APP/Controller        |

#### ZHIYUN B300 & Other Brands Comparison

| ZHIYUN MOLUS B300    | Model           | Nanlite FS-300B      | Godox SL30011Bi  |
|----------------------|-----------------|----------------------|------------------|
| Full-CCT 300W        | Power           | 300W                 | 300W             |
| 2700-6500K           | ССТ             | 2700-6500K           | 2800-6500K       |
| 95+                  | CRI             | 96                   | 96+              |
| 2. 56kg              | Weight          | 3. 03kg              | 3. 78kg          |
| Bowens mount         | Accessori<br>es | Bowens mount         | Bowens mount     |
| Dials/Controller/APP | Control         | Dials/Controller/APP | Dials/Controller |

#### ZHIYUN B500 & Other Brands Comparison