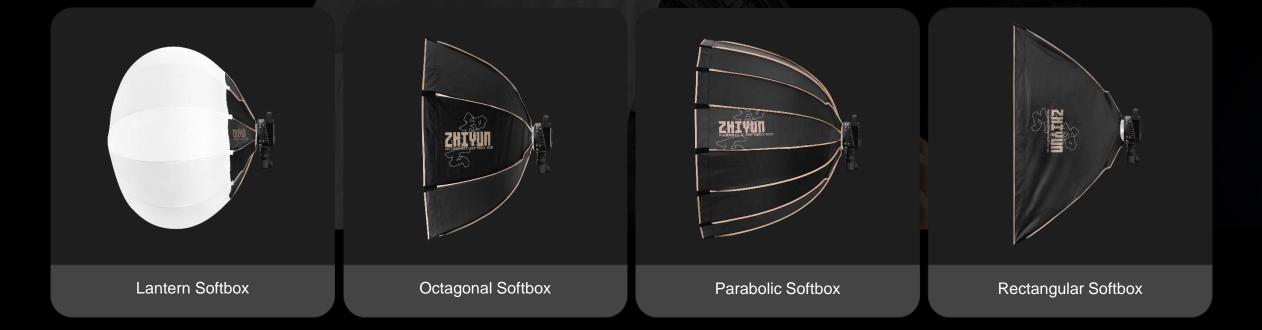

### **Multiple Modifiers For Different Scenarios**

Bigger softbox sizes allow light to diffuse more for natural softness. We offer custom 600mm and 900mm parabolic softboxes, and 650mm and 850mm lantern softboxes, all with industry standard Bowens mounts along with grids, barn doors etc.

ZHIYUN softboxes use high-density reflective fabric with a crosshatch texture to optimize diffuse reflection, resulting in a more uniform and softer light that is less prone to light spots, ensuring superior quality.