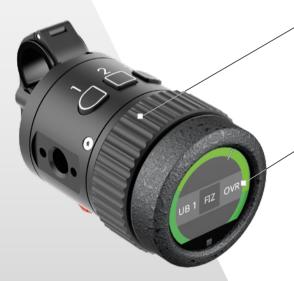

## Operator's lens control

Focus, iris, zoom control, with additional assignable user buttons for small rigs including motorized EF lenses.