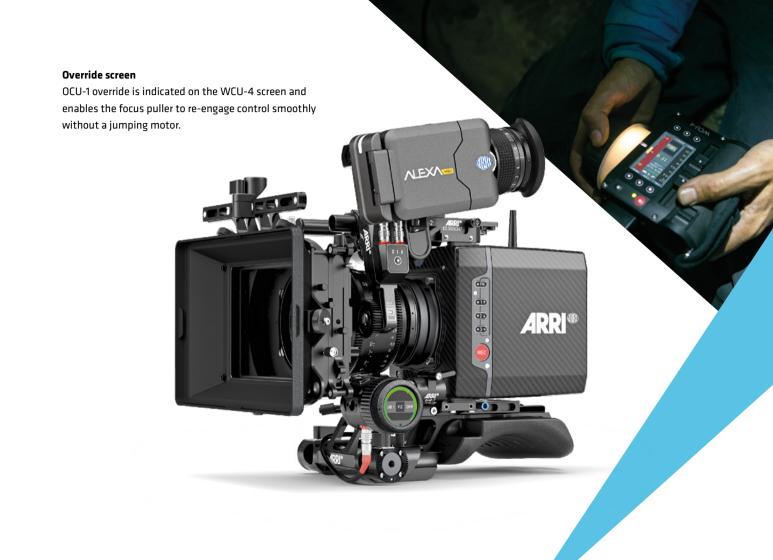

## WCU-4 override

Lets operators take control of focus, iris, and zoom at the touch of a button. Saves time while framing a shot and enables focus adjustments if necessary.