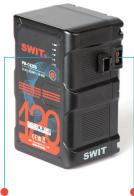

# SWIT®

The World's

Largest Capacity

V-mount Battery

PB-C420S 420wh

U

### 420Wh Large Capacity

Consists of 24pcs Li-ion cells, 14.4V nominal voltage, 420Wh, 29.1Ah large capacity, and provides 2x D-tap sockets for camera top devices.

SWIT

5-level Power indicator

D-tap 150W/10A D-tap 150W/10A