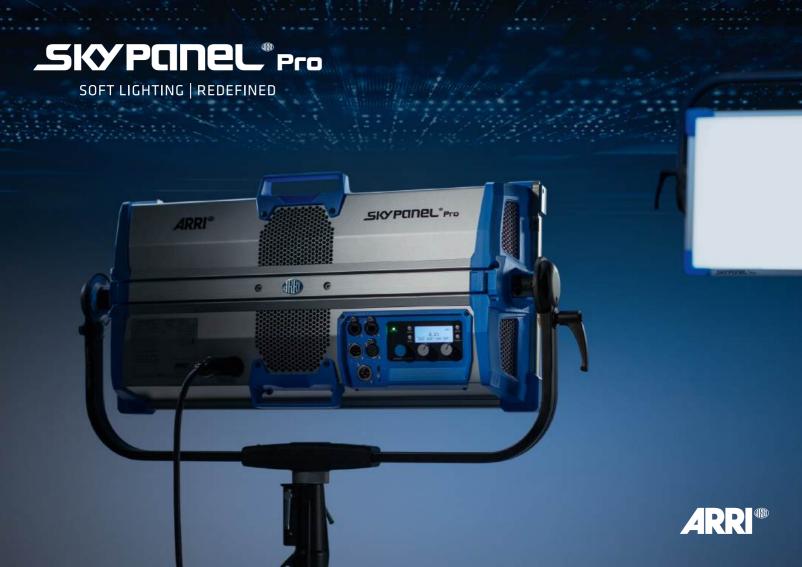

## SKYPANEL S60 PRO FEATURES:

- Native soft light
- Integrated power supply
- SkyPanel S60-C front and mounting accessories compatible
- Size and weight comparable to SkyPanel S60-C

- Digital twin
- Built-in wireless with Lumenradio CRMX and Bluetooth
- Remote maintenance via Claypaky's CloudIO
- Expanded wired connectivity options

- LiOS software with SkyPanel Classic on-board user interface
- Improved low-end dimming performance
- 4 individually controllable pixel zones
- RGBW LED light engine
- CCT range between 2,800 K 10,000 K