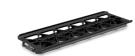

Stabilizer Adapter Mount SAM-6, K2.0024508

Stabilizer Adapter Mount SAM-6 450mm/18in, K2.0039405

The SAM-6 450mm/18in fits the ARRI TRINITY 1/2, MAXIMA and Artemis 2 stabilizers, however the 450mm plate is designed to support longer camera builds on SRH-3/360 and may compromise movements on body held stabilizers.

ARRI artemis 1 GPi PRO Stabilizers

Stabilizer Adapter Mount SAM-7, K2.0024511

Tiffen Steadicam M1, M2, Volt

Stabilizer Adapter Mount SAM-8, K2.0044479

ARRI SRH-360 ARRI SRH-3

Stabilizer Adapter Mount SAM-6 450mm/18in, K2.0039405

Stabilizer System Bracket SSB-2 19mm, K2.0038537 Stabilizer System Bracket SSB-2 15mm, K2.0038618

Stabilizer Adapter Mount SAM-6, K2.0024508

The long SAM-6 (450mm) supports long zooms, e.g. Signature Zoom 65-300mm, on the ARRI SRH heads.