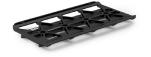

Stabilizer Adapter Mount SAM-6, K2.0024508

Stabilizer Adapter Mount SAM-6 450mm/18in, K2.0039405

The SAM-6 450mm/18in fits the ARRI TRINITY 1/2, MAXIMA and Artemis 2 stabilizers, however the 450mm plate is designed to support longer camera builds on SRH-3/360 and may compromise movements on body held stabilizers.

ARRI artemis 1 GPi PRO Stabilizers

Stabilizer Adapter Mount SAM-7, K2.0024511

Tiffen Steadicam M1, M2, Volt

Stabilizer Adapter Mount SAM-8, K2.0044479

ARRI SRH-360 ARRI SRH-3

Stabilizer Adapter Mount SAM-6 450mm/18in, K2.0039405

Stabilizer System Bracket SSB-2 19mm, K2.0038537 Stabilizer System Bracket SSB-2 15mm, K2.0038618

Stabilizer Adapter Mount SAM-6, K2.0024508

The long SAM-6 (450mm) supports long zooms, e.g. Signature Zoom 65-300mm, on the ARRI SRH heads.