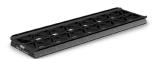

Stabilizer Adapter Mount SAM-6, K2.0024508

Stabilizer Adapter Mount SAM-6 450mm/18in, K2.0039405

The SAM-6 450mm/18in fits the ARRI TRINITY 1/2, MAXIMA and Artemis 2 stabilizers, however the 450mm plate is designed to support longer camera builds on SRH-3/360 and may compromise movements on body held stabilizers.

ARRI artemis 1 GPi PRO Stabilizers

Stabilizer Adapter Mount SAM-7, K2.0024511

Tiffen Steadicam M1, M2, Volt

Stabilizer Adapter Mount SAM-8, K2.0044479

ARRI SRH-360 ARRI SRH-3

Stabilizer Adapter Mount SAM-6 450mm/18in, K2.0039405

Stabilizer System Bracket SSB-2 19mm, K2.0038537 Stabilizer System Bracket SSB-2 15mm, K2.0038618

Stabilizer Adapter Mount SAM-6, K2.0024508

The long SAM-6 (450mm) supports long zooms, e.g. Signature Zoom 65-300mm, on the ARRI SRH heads.