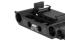

Dji Ronin 2

Stabilizer Adapter Mount SAM-9, K2.0041949

SAM-7 and SAM-8 have the same dovetail size.

The SAM-8 is longer and features bottom safty

stops optimized for Tiffen Steadicam units