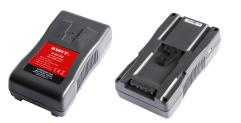

## S-8260A (Gold mount)

- Max 180W, 15A constant output
- 14.4V, 172Wh capacity
- D-tap output socket
- ◆ 4-level LED power indicator

### **S-8260S** (V-mount)

- Max 180W, 15A constant output
- ◆ 14.4V, 172Wh capacity
- D-tap output socket
- ◆ 4-level LED power indicator