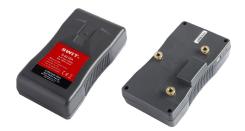

### S-8210A (Gold mount)

- Max 150W, 12A constant output
- 14.4V, 115Wh capacity
- D-tap output socket
- ◆ 4-level LED power indicator

### S-8210S (V-mount)

- Max 150W, 12A constant output
- 14.4V, 115Wh capacity
- D-tap output socket
- ◆ 4-level LED power indicator