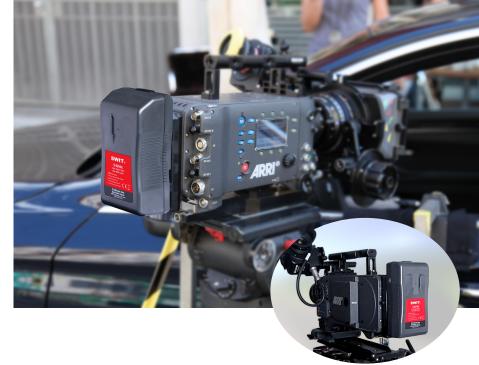

# Introduction:

The SWIT S-8210A/S and S-8260A/S broadcast camera batteries adopt the new heavy duty lithium cells, which could constantly output up to 180W/15A high power to the cameras. Comparing to the normal 14.4V camera batteries, the new high power batteries work perfect and has longer life on Cine Cameras with relevant accessories that requires high power consumption. The build-in intelligent circuit has multiple protections of abnormal current, voltage and temperature.