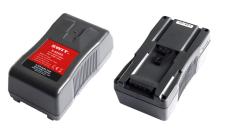

## S-8260A (Gold mount)

- Max 180W, 15A constant output
- 14.4V, 172Wh capacity
- D-tap output socket
- ◆ 4-level LED power indicator

### **S-8260S** (V-mount)

- Max 180W, 15A constant output
- ◆ 14.4V, 172Wh capacity
- D-tap output socket
- ◆ 4-level LED power indicator