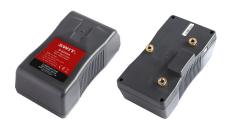

### S-8210A (Gold mount)

- Max 150W, 12A constant output
- 14.4V, 115Wh capacity
- D-tap output socket
- ◆ 4-level LED power indicator

### S-8210S (V-mount)

- Max 150W, 12A constant output
- 14.4V, 115Wh capacity
- D-tap output socket
- ◆ 4-level LED power indicator