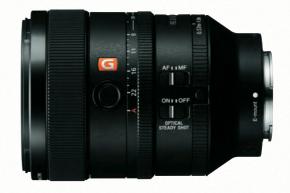

## Simply magnificent bokeh **FE 100mm F2.8\* STF GM OSS** SEL100F28GM \*T-number (T) = 5.6

In addition to stunning G Master<sup>™</sup> resolution, this unique 100mm mid-telephoto lens features STF™ (Smooth Trans Focus) technology that can elevate portraits and subjects that benefit from smooth background bokeh to new artistic heights.

## Built for the most beautiful bokeh imaginable

Optical SteadyShot FRL Focus range limiter FHB Focus hold button

It also offers close-up capability with up to 0.25x magnification, and fast, precise, quiet autofocus. Optical SteadyShot™ image stabilization minimizes blur.