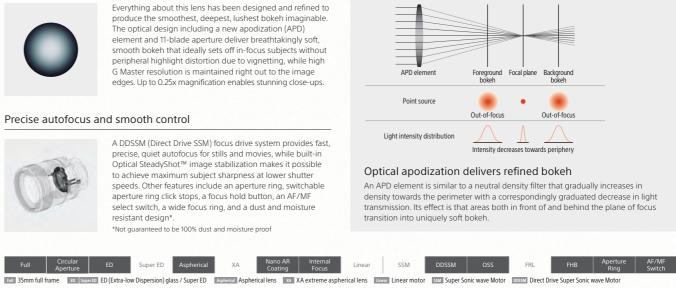

## Built for the most beautiful bokeh imaginable

Optical SteadyShot FRL Focus range limiter FHB Focus hold button

It also offers close-up capability with up to 0.25x magnification, and fast, precise, quiet autofocus. Optical SteadyShot™ image stabilization minimizes blur.