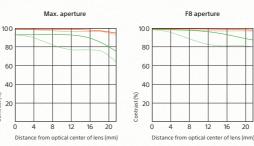

ED Lens Aspherical Lens APD



## Simply magnificent bokeh **FE 100mm F2.8\* STF GM OSS** SEL100F28GM \*T-number (T) = 5.6

In addition to stunning G Master<sup>™</sup> resolution, this unique 100mm mid-telephoto lens features STF™ (Smooth Trans Focus) technology that can elevate portraits and subjects that benefit from smooth background bokeh to new artistic heights.





## Built for the most beautiful bokeh imaginable







Optical SteadyShot FRL Focus range limiter FHB Focus hold button



It also offers close-up capability with up to 0.25x magnification, and fast, precise, quiet autofocus. Optical SteadyShot™ image stabilization minimizes blur.