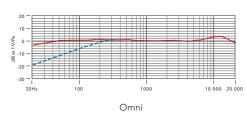

dB SPL) +/- 2 dB @ 1kHz                   |
| Output Impedence    | 200Ω                                                                             |
| Dimensions          | Length - 208mm (8.1889")<br>Diameter - 55mm (2.1653")                            |
| Output Connection   | 3 pin XLR, balanced output<br>between Pin 2 (+), Pin 3 (-) and<br>Pin 1 (ground) |
| Shipping Weight     | 2.6kg                                                                            |
| Net Weight          | 831g                                                                             |
|                     |                                                                                  |





## Polar Pattern

RØDE NT2000







## Accessories

- RC1 case
- SM2 shock mount

## Frequency Response





## Notes

\*Microphone must be registered at www. rodemic.com to activate extended warranty.