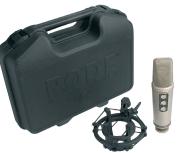

|
| Sensitivity         | -36 dB re 1 Volt/Pascal (16 mV<br>@ 94 dB SPL) +/- 2 dB @ 1kHz                   |
| Output Impedence    | 200Ω                                                                             |
| Dimensions          | Length - 208mm (8.1889")<br>Diameter - 55mm (2.1653")                            |
| Output Connection   | 3 pin XLR, balanced output<br>between Pin 2 (+), Pin 3 (-) and<br>Pin 1 (ground) |
| Shipping Weight     | 2.6kg                                                                            |
| Net Weight          | 831g                                                                             |
|                     |                                                                                  |





## Polar Pattern

RØDE NT2000







## Accessories

- RC1 case
- SM2 shock mount

## Frequency Response





## Notes

\*Microphone must be registered at www. rodemic.com to activate extended warranty.