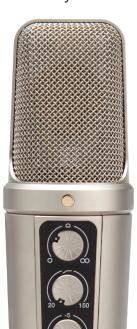

# **NT2000**

## Seamlessly Variable Dual 1" Condenser Microphone

## Features

- Large 1" (25mm) HF1 gold sputtered capsule
- Continuously variable polar pattern, from Omni to Cardioid to Figure 8 controlled on the mic
- Continuously variable PAD and High-Pass Filter
- Ultra low noise, transformerless surface mount circuitry
- Wide dynamic range

- High strength welded and heat treated steel mesh head
- Internal capsule shock mounting
- Designed and manufactured in Australia
- Full 10 year warranty\*