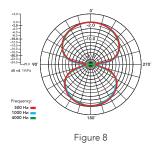

|
| Sensitivity         | -36 dB re 1 Volt/Pascal (16 mV<br>@ 94 dB SPL) +/- 2 dB @ 1kHz                   |
| Output Impedence    | 200Ω                                                                             |
| Dimensions          | Length - 208mm (8.1889")<br>Diameter - 55mm (2.1653")                            |
| Output Connection   | 3 pin XLR, balanced output<br>between Pin 2 (+), Pin 3 (-) and<br>Pin 1 (ground) |
| Shipping Weight     | 2.6kg                                                                            |
| Net Weight          | 831g                                                                             |
|                     |                                                                                  |





## Polar Pattern

RØDE NT2000







## Accessories

- RC1 case
- SM2 shock mount

## Frequency Response





## Notes

\*Microphone must be registered at www. rodemic.com to activate extended warranty.