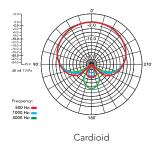

|
| Sensitivity         | -36 dB re 1 Volt/Pascal (16 mV<br>@ 94 dB SPL) +/- 2 dB @ 1kHz                   |
| Output Impedence    | 200Ω                                                                             |
| Dimensions          | Length - 208mm (8.1889")<br>Diameter - 55mm (2.1653")                            |
| Output Connection   | 3 pin XLR, balanced output<br>between Pin 2 (+), Pin 3 (-) and<br>Pin 1 (ground) |
| Shipping Weight     | 2.6kg                                                                            |
| Net Weight          | 831g                                                                             |
|                     |                                                                                  |





## Polar Pattern

RØDE NT2000







## Accessories

- RC1 case
- SM2 shock mount

## Frequency Response





## Notes

\*Microphone must be registered at www. rodemic.com to activate extended warranty.