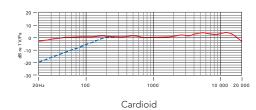

94 dB SPL) +/- 2 dB @ 1kHz                   |
| Output Impedence    | 200Ω                                                                             |
| Dimensions          | Length - 208mm (8.1889")<br>Diameter - 55mm (2.1653")                            |
| Output Connection   | 3 pin XLR, balanced output<br>between Pin 2 (+), Pin 3 (-) and<br>Pin 1 (ground) |
| Shipping Weight     | 2.6kg                                                                            |
| Net Weight          | 831g                                                                             |
|                     |                                                                                  |





## Polar Pattern

RØDE NT2000







## Accessories

- RC1 case
- SM2 shock mount

## Frequency Response





## Notes

\*Microphone must be registered at www. rodemic.com to activate extended warranty.