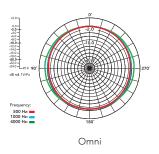

|
| Sensitivity         | -36 dB re 1 Volt/Pascal (16 mV<br>@ 94 dB SPL) +/- 2 dB @ 1kHz                   |
| Output Impedence    | 200Ω                                                                             |
| Dimensions          | Length - 208mm (8.1889")<br>Diameter - 55mm (2.1653")                            |
| Output Connection   | 3 pin XLR, balanced output<br>between Pin 2 (+), Pin 3 (-) and<br>Pin 1 (ground) |
| Shipping Weight     | 2.6kg                                                                            |
| Net Weight          | 831g                                                                             |
|                     |                                                                                  |





## Polar Pattern

RØDE NT2000







## Accessories

- RC1 case
- SM2 shock mount

## Frequency Response





## Notes

\*Microphone must be registered at www. rodemic.com to activate extended warranty.