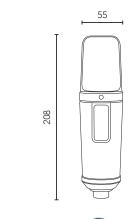

## Specifications

| Acoustic Principle  | Pressure, Pressure gradient                                                      |
|---------------------|----------------------------------------------------------------------------------|
| Directional Pattern | Continuously variable multi<br>pattern - Omni, through<br>Cardioid to Figure 8   |
| Frequency Range     | 20 Hz-20 kHz                                                                     |
| Sensitivity         | -36 dB re 1 Volt/Pascal (16 mV<br>@ 94 dB SPL) +/- 2 dB @ 1kHz                   |
| Output Impedence    | 200Ω                                                                             |
| Dimensions          | Length - 208mm (8.1889")<br>Diameter - 55mm (2.1653")                            |
| Output Connection   | 3 pin XLR, balanced output<br>between Pin 2 (+), Pin 3 (-) and<br>Pin 1 (ground) |
| Shipping Weight     | 2.6kg                                                                            |
| Net Weight          | 831g                                                                             |
|                     |                                                                                  |