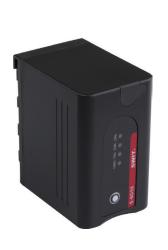

## Li-ion Battery for Panasonic AJ-PX270/285/298

S-8D58 43Wh

S-8D98 70Wh

Introduction:

#### 4-level LED power indicator

S-8D58/8D98 has the 4-level LED power indicator, to give a quick view of remaining power before using.