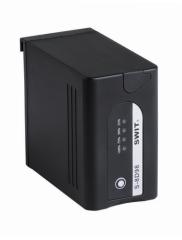

## Li-ion Battery for Panasonic AJ-PX270/285/298

S-8D58 43Wh

S-8D98 70Wh

Introduction:

#### 4-level LED power indicator

S-8D58/8D98 has the 4-level LED power indicator, to give a quick view of remaining power before using.