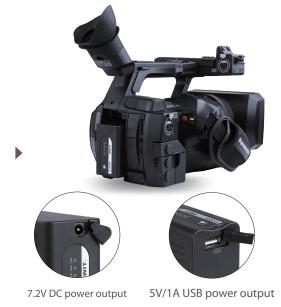

#### 7.2V pole DC output socket

Like most of SWIT DV batteries, S-8D58/8D98 also offers a 5.5mm standard DC output socket, to power the other on-camera devices simultaneously.

#### 5V/1A USB power output

Press the "power check" button, the 5V/1A USB socket will supply power for mobile devices. You can use S-8D58 /8D98 as a temporary power station.