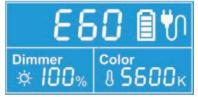

SWIT innovation is to add laser dots with calculated spaces on the reflection glass, to converge the lights

LCD screen displays dimmer, color temperature value, and remaining battery status. Pressing the knobs can switch to quick adjusting mode.