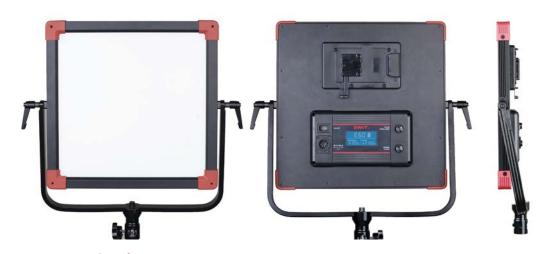

# Portable Bi-color SMD Panel LED light **PL-E60**

#### **■** Introduction>>

PL-E60 is specially designed for field portable lighting applications. 320pcs SMD-LEDs are mounted in the inner edge of the light frame, and with SWIT unique 90° light guide technology, PL-E60 can output bright, soft and equally spread light, meanwhile, the light body is slim enough and portable, which is an ideal light source for interview kit and field video productions.

#### **■** Funtions>>

- ◆ 320pcs edge mounted SMD-LEDs
- ◆ Unique 90° light guide technology
- ♦ 60W power, 1500Lux @ 1meter
- ◆ 0-100% flick-free dimming
- ◆ 70° effective wide beam angle
- ◆ 2700K-6500K continuously adjustable
- ◆ Super high CRI Ra 98, TLCI 99
- ◆ LCD display color, dimmer and battery info
- ◆ DC 11-36V wide input voltage
- ◆ Power by V-mount / Gold mount battery
- ◆ Strong all-metal housing with U-stand
- ◆ Provide portable 3-light kit
- ◆ Optional 4-leaf barn door and 40° honeycomb

## **■** Specifications>>

| Model         | PL-E60                     |
|---------------|----------------------------|
| LED           | 320pcs SMD LEDs            |
| Illuminance   | 1500Lux @ 1m               |
| Beam angle    | 70°(50% bounded)           |
| Color Temp    | 2700K~6500K                |
| CRI           | 98                         |
| TLCI          | 99                         |
| Power         | Approx. 60W                |
| Voltage       | DC11V~36V                  |
| Dimension     | 382×403×48mm (w/o bracket) |
| Lighting area | 257×257mm                  |
| Weight        | 3.1kg                      |