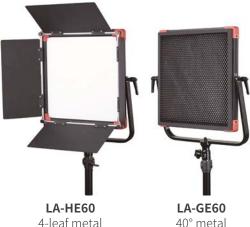

splays dimmer, color temperature value, and remaining battery status. Pressing the knobs can switch to quick adjusting mode.

## **■** Specifications>>

| Model         | PL-E60                     |
|---------------|----------------------------|
| LED           | 320pcs SMD LEDs            |
| Illuminance   | 1500Lux @ 1m               |
| Beam angle    | 70°(50% bounded)           |
| Color Temp    | 2700K~6500K                |
| CRI           | 98                         |
| TLCI          | 99                         |
| Power         | Approx. 60W                |
| Voltage       | DC11V~36V                  |
| Dimension     | 382×403×48mm (w/o bracket) |
| Lighting area | 257×257mm                  |
| Weight        | 3.1kg                      |

#### **■** Optional Accessories>>



barn door

40° metal honeycomb

### ■ Light kit>>