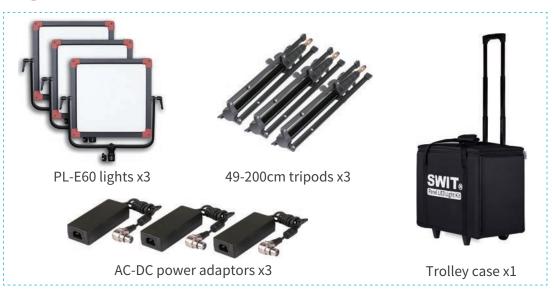

battery status. Pressing the knobs can switch to quick adjusting mode.

## **■** Specifications>>

| Model         | PL-E60                     |
|---------------|----------------------------|
| LED           | 320pcs SMD LEDs            |
| Illuminance   | 1500Lux @ 1m               |
| Beam angle    | 70°(50% bounded)           |
| Color Temp    | 2700K~6500K                |
| CRI           | 98                         |
| TLCI          | 99                         |
| Power         | Approx. 60W                |
| Voltage       | DC11V~36V                  |
| Dimension     | 382×403×48mm (w/o bracket) |
| Lighting area | 257×257mm                  |
| Weight        | 3.1kg                      |

#### **■** Optional Accessories>>



barn door

40° metal honeycomb

### ■ Light kit>>