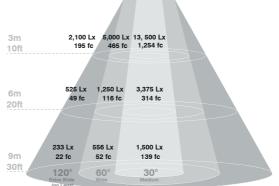

# **TECHNICAL SPECIFICATIONS**

- Powerful Output up to 13,500 Lux [1,254 fc] at 3 m [10 ft]
- Bi-Color, Smooth and Accurate Color Adjustment 3,000-6,000 K
- Ultra High Color Rendition TLCI 99, CRI 95
- Interchangeable Optics for 30°, 60°, 120° Beam Angle
- 0-100% Dimming Range
- Flicker Free at Infinite Frame Rates
- DMX/RDM, Ethernet and Wireless Interfaces
- Passive Cooled, No Fans or Moving Parts
- 500 W Power Consumption
- Fixture Weight 5.5 Kg [12 lbs]

SUMOSPACE on Yoke

SUMOLIGHT GMBH BERLIN TEL +49 30 2461 2753 INFO@SUMOLIGHT.COM MADE IN GERMANY I SUMOLIGHT.COM

and Target

**SUMO**LIGHT

SUMOSPACE CONFIGURATIONS

PHOTOMETRICS

Bi-Color Unit measured at 4,500 K