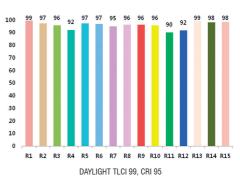

# **TECHNICAL SPECIFICATIONS**

- Powerful Output up to 13,500 Lux [1,254 fc] at 3 m [10 ft]
- Bi-Color, Smooth and Accurate Color Adjustment 3,000-6,000 K
- Ultra High Color Rendition TLCI 99, CRI 95
- Interchangeable Optics for 30°, 60°, 120° Beam Angle
- 0-100% Dimming Range
- Flicker Free at Infinite Frame Rates
- DMX/RDM, Ethernet and Wireless Interfaces
- Passive Cooled, No Fans or Moving Parts
- 500 W Power Consumption
- Fixture Weight 5.5 Kg [12 lbs]

## COLOR RENDITION