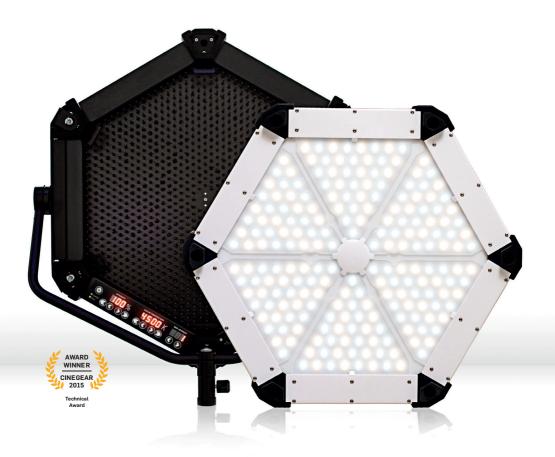

# SUMOSPACE

You asked for a bi-color fixture with the output of a 6K space light and the power consumption of an LED, for vibrant color rendition that needs no adjustment or filtering, for entirely passive cooling without fans, for interchangeable optics for incredible output and beam control, and for a light and durable construction under 5.5 Kg. With the SUMOSPACE we invite you to re-imagine with us the concept of studio overhead lighting.

# **TECHNICAL SPECIFICATIONS**

- Powerful Output up to 13,500 Lux [1,254 fc] at 3 m [10 ft]
- Bi-Color, Smooth and Accurate Color Adjustment 3,000-6,000 K
- Ultra High Color Rendition TLCI 99, CRI 95
- Interchangeable Optics for 30°, 60°, 120° Beam Angle
- 0-100% Dimming Range
- Flicker Free at Infinite Frame Rates
- DMX/RDM, Ethernet and Wireless Interfaces
- Passive Cooled, No Fans or Moving Parts
- 500 W Power Consumption
- Fixture Weight 5.5 Kg [12 lbs]