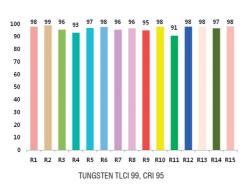

# **TECHNICAL SPECIFICATIONS**

- Powerful Output up to 13,500 Lux [1,254 fc] at 3 m [10 ft]
- Bi-Color, Smooth and Accurate Color Adjustment 3,000-6,000 K
- Ultra High Color Rendition TLCI 99, CRI 95
- Interchangeable Optics for 30°, 60°, 120° Beam Angle
- 0-100% Dimming Range
- Flicker Free at Infinite Frame Rates
- DMX/RDM, Ethernet and Wireless Interfaces
- Passive Cooled, No Fans or Moving Parts
- 500 W Power Consumption
- Fixture Weight 5.5 Kg [12 lbs]

## COLOR RENDITION