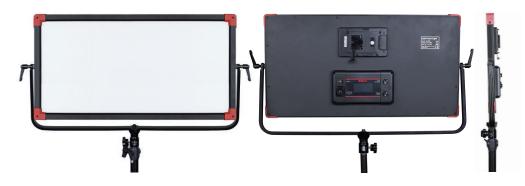

### Introduction

PL-E90 is specially designed for field portable lighting applications. 480pcs SMD-LEDs are mounted in the inner edge of the light frame, and with SWIT unique 90° light guide technology, PL-E90 can output bright, soft and equally spread light, meanwhile, the light body is slim enough and portable, which is an ideal light source for interview kit and field video productions.

#### Model **PL-E90** 480pcs SMD LEDs LED 2200Lux @ 1m Illuminance 70°(50% bounded) **Beam angle** 2700K~6500K **Color Temp** 98 CRI 99 TLCI 90W Power Voltage DC11V~36V Dimension 650×403×48mm Lighting area 526×257mm 4.75kg Weight