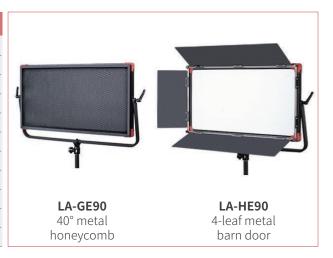

## Optional Accessories>>

# Funtions

- ◆ 480pcs edge mounted SMD-LEDs
- ◆ Unique 90° light guide technology
- ♦ 90W power, 2200Lux @ 1meter
- $\blacklozenge$  0-100% flick-free dimming
- ◆ 70° effective wide beam angle
- ◆ 2700K-6500K continuously adjustable
- ♦ Super high CRI Ra 98, TLCI 99
- $\blacklozenge$  LCD display color, dimmer and battery info
- ♦ DC 11-36V wide input voltage
- Power by V-mount / Gold mount battery
- ♦ Strong all-metal housing with U-stand
- ◆ Provide portable 3-light kit
- ♦ Optional 4-leaf barn door and 40° honeycomb