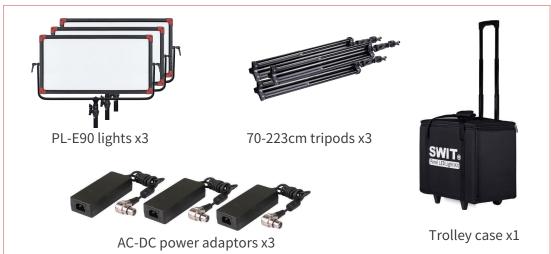

Light kit

🟠 SWIT Electronics Co., Ltd. 🔰 🕻 Tel: +86-25-85805753 🔰 🖶 Fax: +86-25-85805296 🔰 🤀 http://www.swit.cc