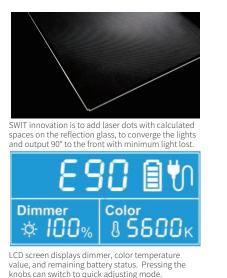

# Funtions

- ◆ 480pcs edge mounted SMD-LEDs
- ◆ Unique 90° light guide technology
- ♦ 90W power, 2200Lux @ 1meter
- $\blacklozenge$  0-100% flick-free dimming
- ◆ 70° effective wide beam angle
- ◆ 2700K-6500K continuously adjustable
- ♦ Super high CRI Ra 98, TLCI 99
- $\blacklozenge$  LCD display color, dimmer and battery info
- ♦ DC 11-36V wide input voltage
- Power by V-mount / Gold mount battery
- ♦ Strong all-metal housing with U-stand
- ◆ Provide portable 3-light kit
- ♦ Optional 4-leaf barn door and 40° honeycomb