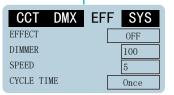

#### Menu Operation

First screen, directly adjust Dimmer and Color Temp

Independent DMX addr for Dimmer/Color Temp

Light Effect Setting Lightning/Candle etc

System Setting USB firmware update