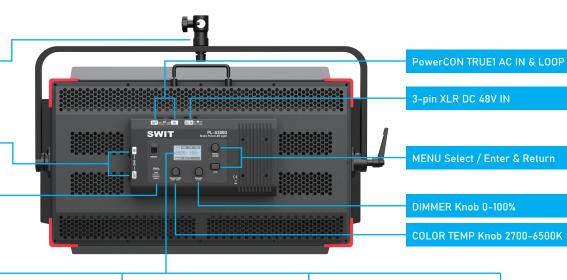

## **Power and Control**

# **SWIT**

5/8" Baby Pin female and 1-1/8" Junior pin male head

5-pin DMX512 IN & OUT

#### 5V USB-A Power OUT

Power wireless DMX receiver and support firmware update