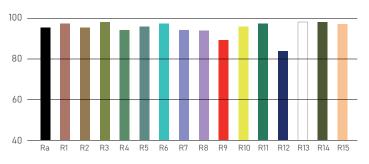

Illuminance | 10.000Lux | 1.150Lux | 400Lux   |
|-------------|-----------|----------|----------|
| Distance    | 1 meter   | 3 meters | 5 meters |

### Effective Beam Angle





## **Dimming Curves Selection**

Precise and Smooth dimming control





## No Fan, No Noise

300W Full Power Running

With SWIT's unique heat dissipation design, this high-power studio light utilizes passive cooling structure, can be full-power operated without the need for fans, ensuring zero noise in the studio environment.





# 2700K-6500K Continuously

300W Output at any Color Temp

PL-S300D consists of 300W 2700K LEDs and 300W 6500K LEDs, and can be continuously adjusted between 2700K and 6500K, and output 300W power at any color temperature.



## **Accurate Color Render**

CRI 96; TLCI 99; SSI(D55) 75





## **Power and Control**

# **SWIT**



5/8" Baby Pin female and 1-1/8" Junior pin male head

5-pin DMX512 IN & OUT

#### 5V USB-A Power OUT

Power wireless DMX receiver and support firmware update



#### Menu Operation



First screen, directly adjust Dimmer and Color Temp



Independent DMX addr for Dimmer/Color Temp



Light Effect Setting Lightning/Candle etc



System Setting USB firmware update



# **Optional Accessory**



40° Honeycomb Snap-on Quick Install



60° Softbox 6,000Lux@1m



2-cup Pan/Tilt Pole-operated Yoke



# **Specifications**

| Model         | PL-S300D                     |
|---------------|------------------------------|
| LEDs          | 1200pcs SMD LEDs             |
| Illuminance   | 10,000Lux @ 1m               |
| Beam angle    | 64° half peak