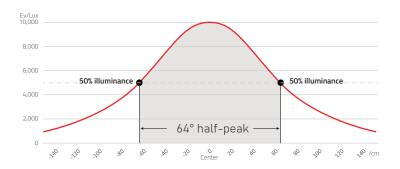

## 10,000Lux@1m Ultra Bright

300W, 2:1 size for large studios, event stage

The 300W high power panel light consists 1200pcs SMD-LEDs, and produces high illuminace of 10,000Lux @1m, 64° half-peak, applied for head light, key light, background light in large-scale studios, comference hall, etc.

#### Brightness at distance

| Illuminance | 10.000Lux | 1.150Lux | 400Lux   |
|-------------|-----------|----------|----------|
| Distance    | 1 meter   | 3 meters | 5 meters |

### Effective Beam Angle





## **Dimming Curves Selection**

Precise and Smooth dimming control





## No Fan, No Noise

300W Full Power Running

With SWIT's unique heat dissipation design, this high-power studio light utilizes passive cooling structure, can be full-power operated without the need for fans, ensuring zero noise in the studio environment.





# 2700K-6500K Continuously

300W Output at any Color Temp

PL-S300D consists of 300W 2700K LEDs and 300W 6500K LEDs, and can be continuously adjusted between 2700K and 6500K, and output 300W power at any color temperature.



## **Accurate Color Render**

CRI 96; TLCI 99; SSI(D55) 75





## **Power and Control**

# **SWIT**



5/8" Baby Pin female and 1-1/8" Junior pin male head

5-pin DMX512 IN & OUT

#### 5V USB-A Power OUT

Power wireless DMX receiver an