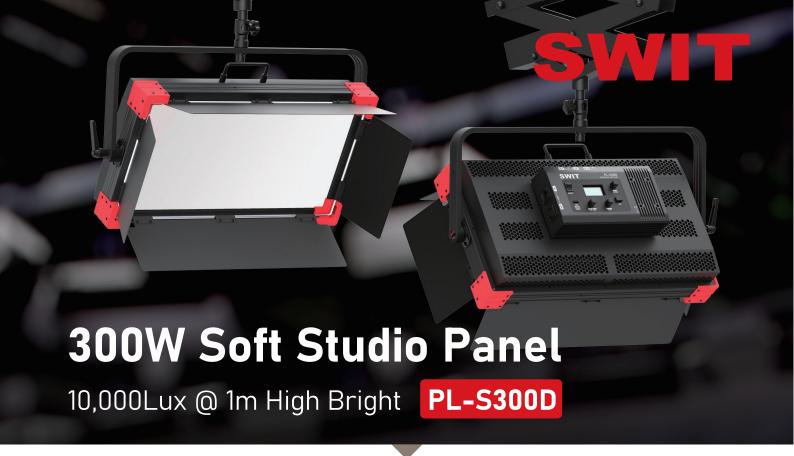

### Effective Beam Angle

## 10,000Lux@1m Ultra Bright

300W, 2:1 size for large studios, event stage

The 300W high power panel light consists 1200pcs SMD-LEDs, and produces high illuminace of 10,000Lux @1m, 64° half-peak, applied for head light, key light, background light in large-scale studios, comference hall, etc.