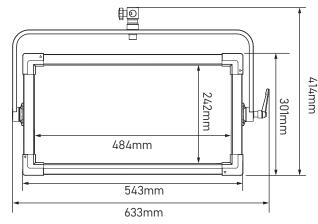

# **Specifications**

| Model         | PL-S300D                     |
|---------------|------------------------------|
| LEDs          | 1200pcs SMD LEDs             |
| Illuminance   | 10,000Lux @ 1m               |
| Beam angle    | 64° half peak                |
| Color Temp    | 2700K-6500K                  |
| Color Render  | CRI 96; TLCI 99; SSI(D55) 75 |
| DMX           | 5-pin DMX512 In&Out          |
| Input Voltage | AC 100-240V, 50/60Hz, DC 48V |
| Power         | 300W                         |
| Net Weight    | 9.74kg incl. Barndoors       |
|               |                              |