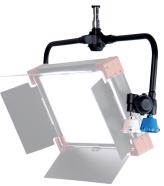

## **Power and Control**

# **SWIT**

5/8" Baby Pin female and 1-1/8" Junior pin male head

5-pin DMX512 IN & OUT

#### 5V USB-A Power OUT

Power wireless DMX receiver and support firmware update