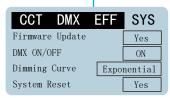

#### Menu Operation

First screen, directly adjust Dimmer and Color Temp

Independent DMX addr for Dimmer/Color Temp

Light Effect Setting Lightning/Candle etc

System Setting USB firmware update