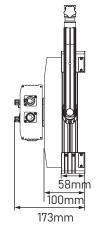

# **Specifications**

| Model         | PL-S300D                     |
|---------------|------------------------------|
| LEDs          | 1200pcs SMD LEDs             |
| Illuminance   | 10,000Lux @ 1m               |
| Beam angle    | 64° half peak                |
| Color Temp    | 2700K-6500K                  |
| Color Render  | CRI 96; TLCI 99; SSI(D55) 75 |
| DMX           | 5-pin DMX512 In&Out          |
| Input Voltage | AC 100-240V, 50/60Hz, DC 48V |
| Power         | 300W                         |
| Net Weight    | 9.74kg incl. Barndoors       |
|               |                              |