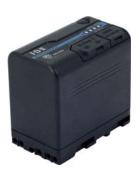

## **SB-U50**

Capacity: 48Wh (14.4V/3.3Ah) Max Discharge: 35W (3.2A/11V) Dim: 1.63(W) x 2.59(H) x 2.73(D) in.

Weight: 0.55lbs approx.

Protection: over-current, over-charge, over-discharge, thermal

### **Product Features**

- 48Wh / 3.3Ah capacity
- Compatible with Sony U-type mount cameras FS5, FS7, PMW series camcorder, and more.
- Features D-Tap Advanced, and USB outputs.
- D-Tap Advanced port can also be used to charge the battery using the VL-DT1 D-Tap charger.
- 4 Power Indicator LEDs
- Protected from over-charge, over-discharge, and overcurrents at high loads