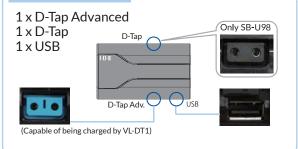

#### D-Tap/USB Outputs

\*\* IDX reserves the right to change the specifications contained herein without notice.

2377 Crenshaw Blvd., Suite #160 Torrance, CA 90501 t: 310-328-2850 f: 310-328-8202 e: idx.usa@idx.tv

### **Product Information**

The SB-U98 and SB-U50 are battery replacement solution for the Sony FS5, FS7, and PMW-Series camcorder and more! Both batteries features a USB output and D-Tap Advanced output, capable of charging the battery or powering 12V accessories (D-Tap charger, VL-DT1, is necessary to charge using D-Tap Advanced.)