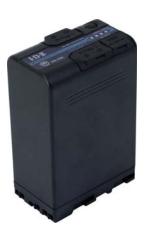

### **SB-U98**

Capacity: 96Wh (14.4V/6.6Ah)

Max Discharge: 70W (6.4A/11V)

Dim: 1.63(W) x 4.11(H) x 2.73(D) in.

Weight: 1.01lbs approx.

Protection: over-current, over-charge, over-discharge, thermal

### **Product Features**

- 96Wh / 6.6Ah capacity
- Compatible with Sony U-type mount cameras FS5, FS7, PMW series camcorder, and more.
- Features D-Tap Advanced, D-Tap, and USB outputs.
- D-Tap Advanced port can also be used to charge the battery using the VL-DT1 D-Tap charger.
- 4 Power Indicator LEDs
- Protected from over-charge, over-discharge, and overcurrents at high loads