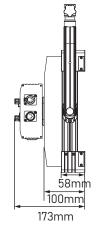

## **Specifications**

| Model         | PL-S300H                     |
|---------------|------------------------------|
| LEDs          | 280pcs SMD LEDs with Lens    |
| Illuminance   | 47,000Lux @ 1m               |
| Beam angle    | 45° half peak                |
| Color Temp    | 2700K-6500K                  |
| Color Render  | CRI 96; TLCI 99; SSI(D55) 75 |
| DMX           | 5-pin DMX512 In&Out          |
| Input Voltage | AC 100-240V, 50/60Hz, DC 48V |
| Power         | 300W                         |
| Net Weight    | 9.74kg incl. Barndoors       |