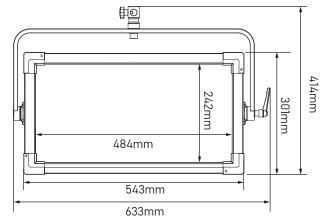

## **Specifications**

| Model         | PL-S300H                     |
|---------------|------------------------------|
| LEDs          | 280pcs SMD LEDs with Lens    |
| Illuminance   | 47,000Lux @ 1m               |
| Beam angle    | 45° half peak                |
| Color Temp    | 2700K-6500K                  |
| Color Render  | CRI 96; TLCI 99; SSI(D55) 75 |
| DMX           | 5-pin DMX512 In&Out          |
| Input Voltage | AC 100-240V, 50/60Hz, DC 48V |
| Power         | 300W                         |
| Net Weight    | 9.74kg incl. Barndoors       |