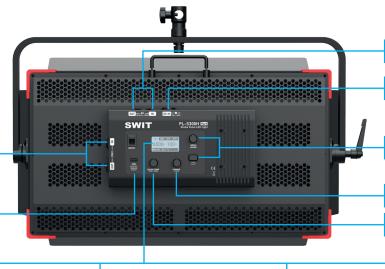

#### **Power and Control**

# **SWIT**

PowerCON TRUE1 AC IN & LOOP

3-pin XLR DC 48V IN

MENU Select / Enter & Return

DIMMER Knob 0-100%

COLOR TEMP Knob 2700-6500K

First screen, directly adjust Dimmer and Color Temp

Independent DMX addr for Dimmer/Color Temp

Light Effect Setting Lightning/Candle etc

System Setting USB firmware update