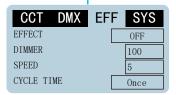

ull Power Running

With SWIT's unique heat dissipation design, this high-power studio light utilizes passive cooling structure, can be full-power operated without the need for fans, ensuring zero noise in the studio environment.





## 2700K-6500K Continuously

300W Output at any Color Temp

PL-S300H consists of 300W 2700K LEDs and 300W 6500K LEDs, and can be continuously adjusted between 2700K and 6500K, and output 300W power at any color temperature.



#### **Accurate Color Render**

CRI 96; TLCI 99; SSI(D55) 75





#### **Power and Control**

# **SWIT**





PowerCON TRUE1 AC IN & LOOP

3-pin XLR DC 48V IN

MENU Select / Enter & Return

DIMMER Knob 0-100%

COLOR TEMP Knob 2700-6500K



First screen, directly adjust Dimmer and Color Temp



Independent DMX addr for Dimmer/Color Temp



Light Effect Setting Lightning/Candle etc



System Setting USB firmware update



# **Optional Accessory**



40° Honeycomb Snap-on Quick Install



60° Softbox 15,000Lux @1m



2-cup Pan/Tilt Pole-operated Yoke



## **Specifications**

| Model         | PL-S300H                     |
|---------------|------------------------------|
| LEDs          | 280pcs SMD LEDs with Lens    |
| Illuminance   | 47,000Lux @ 1m               |
| Beam angle    | 45° half peak                |
| Color Temp    | 2700K-6500K                  |
| Color Render  | CRI 96; TLCI 99; SSI(D55) 75 |
| DMX           | 5-pin DMX512 In&Out          |
| Input Voltage | AC 100-240V, 50/60Hz, DC 48V |
| Power         | 300W                         |
| Net Weight    | 9.74kg incl. Barndoors       |