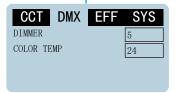

# **SWIT**

PowerCON TRUE1 AC IN & LOOP

3-pin XLR DC 48V IN

MENU Select / Enter & Return

DIMMER Knob 0-100%

COLOR TEMP Knob 2700-6500K

First screen, directly adjust Dimmer and Color Temp

Independent DMX addr for Dimmer/Color Temp