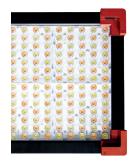

#### **Dedicated Bi-color Hard Panel**

Innovative Fly-Eye & Scale Surface 45° Lens

SWIT unique compound lens on each LED, with fly-eye and scale surface total reflection optical design, to enhance the diffusion effect of the lens, reducing color aberrations such as macular degeneration. The half-peak beam angle is specifically designed for studio applications at 45°, balancing high illuminance and uniformity of the light spot.