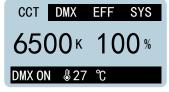

# **SWIT**

PowerCON TRUE1 AC IN & LOOP

3-pin XLR DC 48V IN

MENU Select / Enter & Return

DIMMER Knob 0-100%

COLOR TEMP Knob 2700-6500K

First screen, directly adjust Dimmer and Color Temp

Independent DMX addr for Dimmer/Color Temp