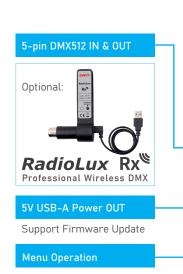

#### **Power and Control**

# **SWIT**

PowerCON TRUE1 AC IN & LOOP

3-pin XLR DC 48V IN

MENU Select / Enter & Return

DIMMER Knob 0-100%

COLOR TEMP Knob 2700-6500K

First screen, directly adjust Dimmer and Color Temp

Independent DMX addr for Dimmer/Color Temp

Light Effect Setting Lightning/Candle etc

System Setting USB firmware update