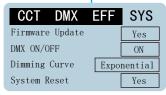

#### **Dimming Curves Selection**

Light Effect Setting Lightning/Candle etc

System Setting USB firmware update