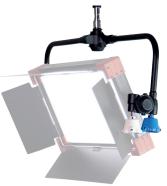

# **Optional Accessory**

40° Honeycomb Snap-on Quick Install

60° Softbox 15,000Lux @1m

2-cup Pan/Tilt Pole-operated Yoke