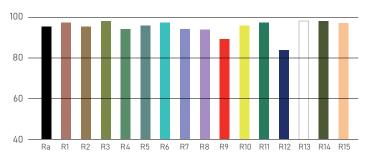

#### Brightness at distance

| Distance | Tilleter | - Theters | o meters | 7 11101013 |
|----------|----------|-----------|----------|------------|
| Distance | 1 meter  | 3 meters  | 5 meters | 7 meters   |

#### **Dimming Curves Selection**





### No Fan, No Noise

300W Full Power Running

With SWIT's unique heat dissipation design, this high-power studio light utilizes passive cooling structure, can be full-power operated without the need for fans, ensuring zero noise in the studio environment.





## 2700K-6500K Continuously

300W Output at any Color Temp

PL-S300H consists of 300W 2700K LEDs and 300W 6500K LEDs, and can be continuously adjusted between 2700K and 6500K, and output 300W power at any color temperature.



#### **Accurate Color Render**

CRI 96; TLCI 99; SSI(D55) 75





#### **Power and Control**

# **SWIT**





PowerCON TRUE1 AC IN & LOOP

3-pin XLR DC 48V IN

MENU Select / Enter & Return

DIMMER Knob 0-100%

COLOR TEMP Knob 2700-6500K



First screen, directly adjust Dimmer and Color Temp



Independent DMX addr for Dimmer/Color Temp



Light Effect Setting Lightning/Candle etc



System Setting USB firmware update



# **Optional Accessory**



40° Honeycomb Snap-on Quick Install



60° Softbox 15,000Lux @1m



2-cup Pan/Tilt Pole-operated Yoke



## **Specifications**

| Model         | PL-S300H                     |
|---------------|------------------------------|
| LEDs          | 280pcs SMD LEDs with Lens    |
| Illuminance   | 47,000Lux @ 1m               |
| Beam angle    | 45° half peak                |
| Color Temp    | 2700K-6500K